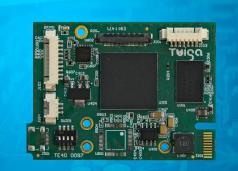

# SONY

Twiga has designed the first LVDS to analog HD & analog SD interface board for Sony FCB-EV7520, FCB-EV7520A and new Sony FCB-EV9500L.

### **FEATURES**

- YPbPr analog HD video output
- CVBS & YC analog SD video output
- NTSC / PAL video format
- "Letter box" / "Crop" analog video conversion
- 720p50/60, 1080p25/30 (YPbPr)
- 1080p25/30 to PAL/NTSC (Y/C CVBS)
- RS232 / TTL VISCA serial control
- GPIO for zoom, focus, freeze control
- 8 to 12 VDC Power supply
- Size : 55mm x 41.5mm