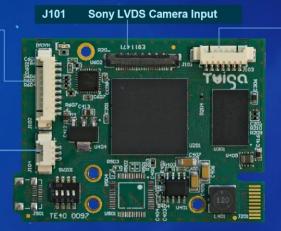

# SONY

Twiga has designed the first LVDS to analog HD & analog SD interface board for Sony FCB-EV7520, FCB-EV7520A and new Sony FCB-EV9500L.

# Onboard Connectors

| J102 | COM + Power            |  |
|------|------------------------|--|
|      | + Analog               |  |
| 1    | CVBS / Y               |  |
| 2    | 0V-GND                 |  |
| 3    | TxD (board input) TTL  |  |
| 4    | RxD (board output) TTL |  |
| 5    | 0V-GND                 |  |
| 6    | + 8 to 12 V            |  |
| 7    | 0V-GND                 |  |
| 8    | C video / Pr           |  |
| 9    | 0V-GND                 |  |
| 10   | Y video / Pb           |  |